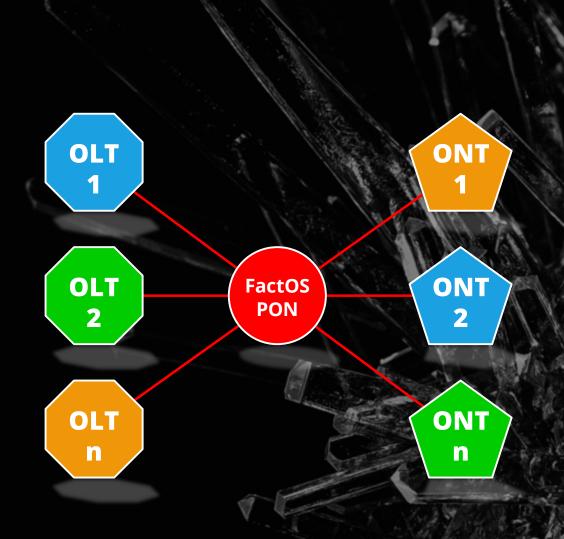

# **OLT/ONT Interoperability**

FactOS-PON automatically tests the interoperability of each ONT against each OLT