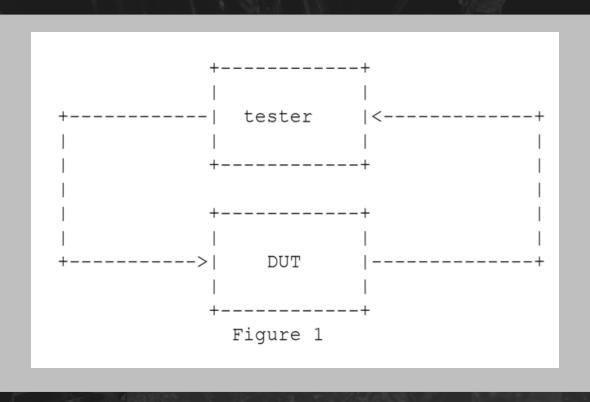

## Testing Paradigm

RFC 2544 Basic Layout

... The ideal way to implement this series of tests is to use a tester with both transmitting and receiving ports. Connections are made from the sending ports of the tester to the receiving ports of the DUT and from the sending ports of the DUT back to the tester ...