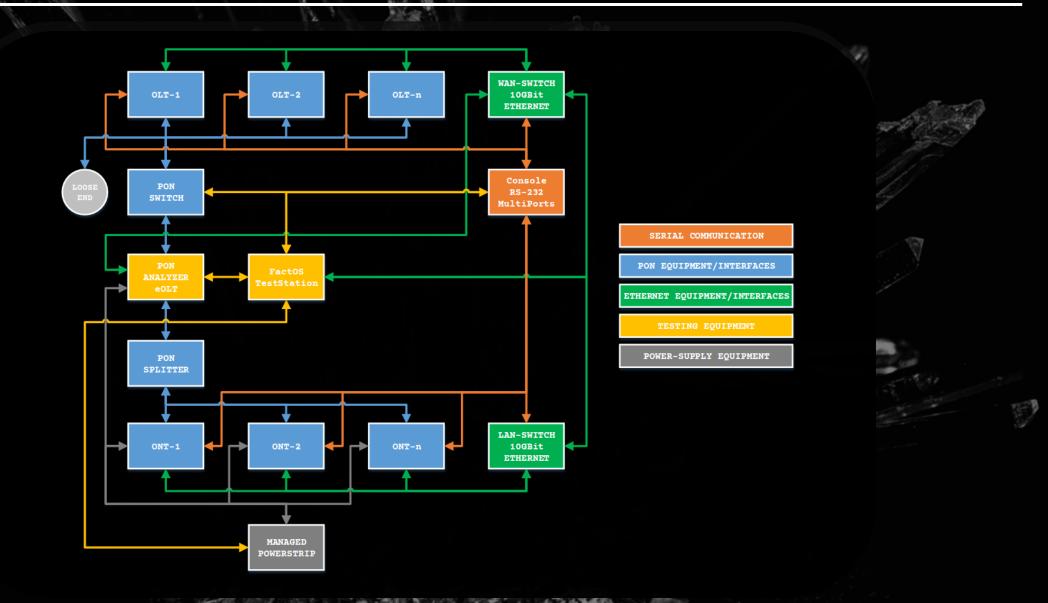

**OLT/ONT Interoperability**



FactOS-PON automatically tests the interoperability of each ONT against each OLT



#### Conformance

**Conformance Testing** is the process of determining the DUT subsystems compliance and adherence to standard and custom protocols & requirements



#### **ONT Conformance**





#### **Virtual OLT**

eOLT is a Software Defined implementation of a OLT fully compliant with all the ITU-T and BroadBand-Forum PON Standards



## Testing Paradigm



RFC 2544 Basic Layout

... The ideal way to implement this series of tests is to use a tester with both transmitting and receiving ports. Connections are made from the sending ports of the tester to the receiving ports of the DUT and from the sending ports of the DUT back to the tester ...



# HLD Test-Bench Layout





## **OLT & ONT Management**

OLT:
Serial Console
Telnet – SSH
WEB-GUI

Serial Console
Telnet – SSH
WEB-GUI
TR-069



## **Upper Layers**



PPPOE IPOE (DHCP)

IPv4 & IPv6



# Management Dashboard WEB-GUI





#### **Extensions**

OLT Vendors License Services Integration

**Latency & Speed Testing** 



#### **Contacts**





#### **Thank You**