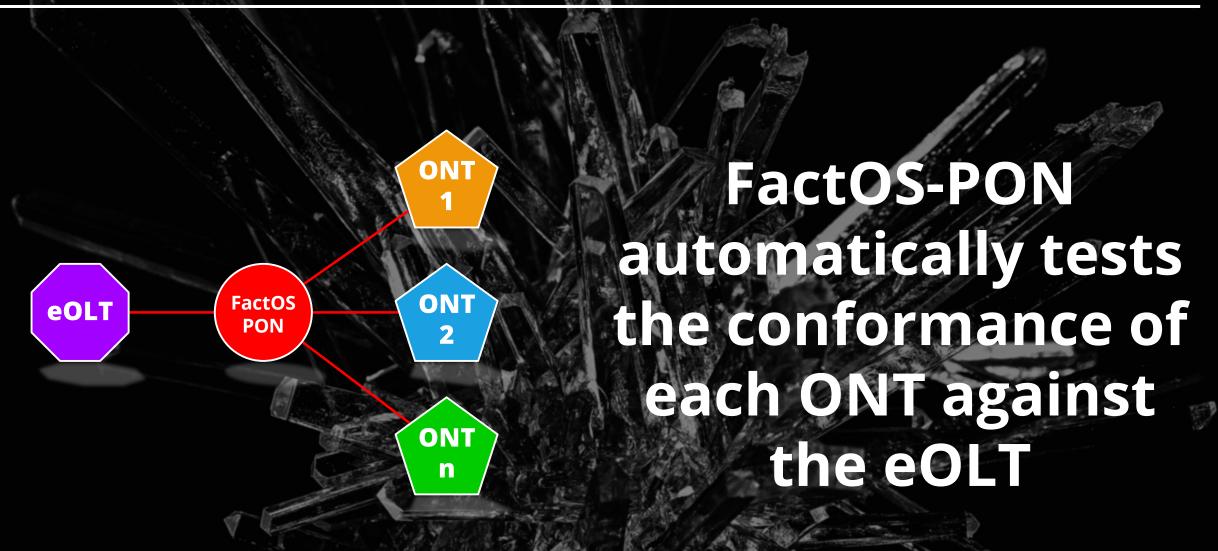

#### **Virtual OLT**

eOLT is a Software Defined implementation of a OLT fully compliant with all the ITU-T and BroadBand-Forum PON Standards