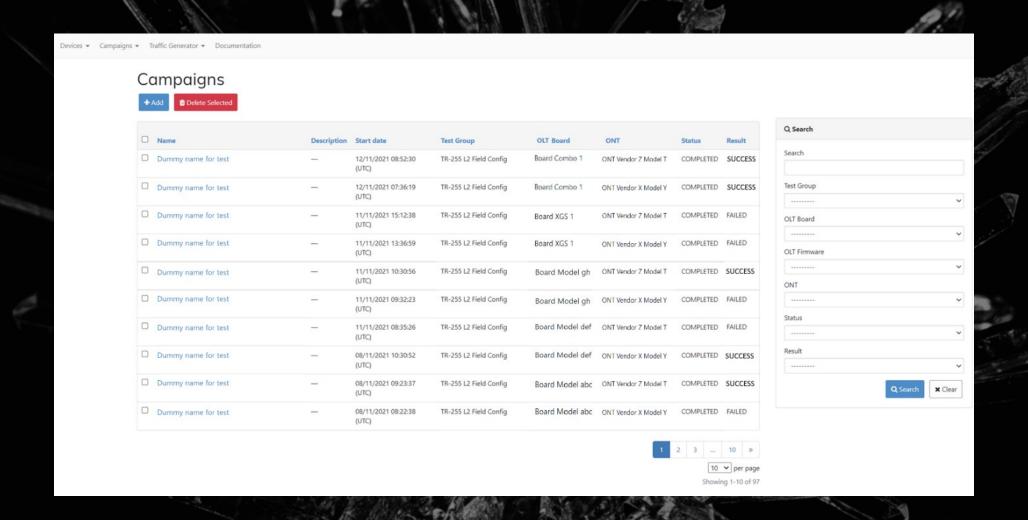

pliance and adherence to standard and custom protocols & requirements



#### **ONT Conformance**





#### **Virtual OLT**

eOLT is a Software Defined implementation of a OLT fully compliant with all the ITU-T and BroadBand-Forum PON Standards



## Testing Paradigm



RFC 2544 Basic Layout

... The ideal way to implement this series of tests is to use a tester with both transmitting and receiving ports. Connections are made from the sending ports of the tester to the receiving ports of the DUT and from the sending ports of the DUT back to the tester ...



# HLD Test-Bench Layout





## **OLT & ONT Management**

OLT:
Serial Console
Telnet – SSH
WEB-GUI

Serial Console
Telnet – SSH
WEB-GUI
TR-069



## **Upper Layers**



PPPOE IPOE (DHCP)

IPv4 & IPv6



# Management Dashboard WEB-GUI





#### **Extensions**

OLT Vendors License Services Integration

**Latency & Speed Testing** 



#### **Contacts**





#### **Thank You**